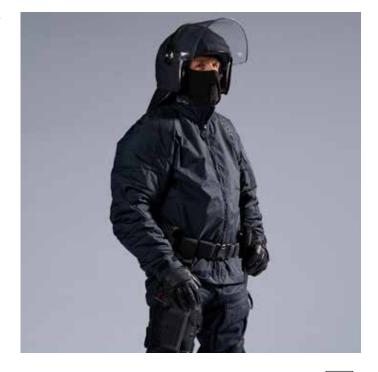

## LIGHTWEIGHT, FLEXIBLE, MORE COMFORTABLE

## THE NEW GORE-TEX PYRAD® RIOT SUITS

Riot Police face many different threats regularly from violent riots and other escalating attacks. These create multiple hazards, including pyrotechnics, burning objects, Molotov cocktails and other highly flammable liquids and chemicals. The new GORE-TEX PYRAD® riot garments provide durable and reliable protection from sudden heat, flash fire, chemical penetration, as well as inclement weather, during these real-life scenarios. And they do this with a new light, very flexible polyamide based laminate