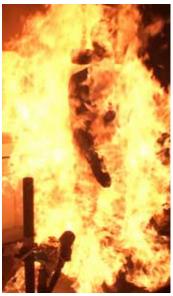

In a test, a GORE-TEX PYRAD® riot suit (3L) was exposed for 4 seconds @83 kW/m2. Stable char formed after flame exposure fully protecting the garments underneath.

High Abrasion Resistance in Martindale Testing