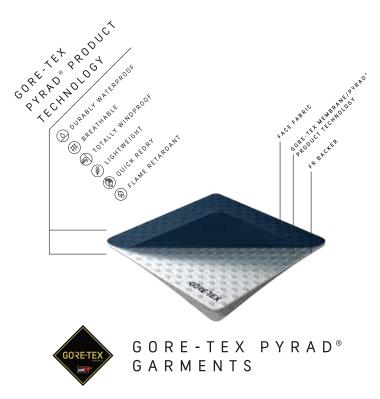

that also absorbs less water. This enhances wearer comfort significantly. GORE-TEX PYRAD® laminates are robust with high abrasion resistance and almost no pilling to better withstand the rigors of duty. GORE-TEX PYRAD® laminates are available as 2- or 3 layer versions for corresponding garment constructions. PYRAD® laminates by GORE-TEX LABS are developed for total windproofness, water resistance and breathability. Perfectly suited for use in insulation jackets.

## **KEY BENEFITS**

- Protection against Flame Method of test for limited flame spread (EN ISO 15025A and certified Index 3 acc. EN ISO 14116)
- Material remains intact and does not break open after flame contact
- ◆ Protection against liquid chemicals (EN ISO 6530)
- Lightweight, less stiff and more flexible for enhanced comfort
- ◆ Low water pickup and fast dry out time
- Robust with high abrasion resistance and almost no pilling
- Durably waterproof and windproof protection and high breathability as for all GORE-TEX products
- Wide range of colour availability and color fastness for good uniform matching
- ◆ Available in different versions: GORE-TEX PYRAD® 2L or 3L, or as a 2L PYRAD® laminate by GORE-TEX LABS