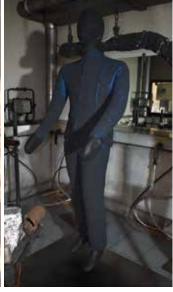

In a test, a GORE-TEX PYRAD® riot suit (3L) was exposed for 4 seconds @83 kW/m2. Stable char formed after flame exposure fully protecting the garments underneath.

High Abrasion Resistance in Martindale Testing