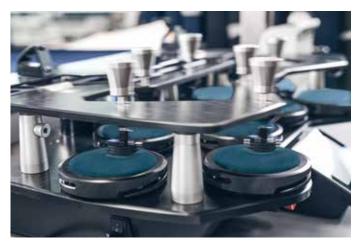

In a test, a GORE-TEX PYRAD® riot suit (3L) was exposed for 4 seconds @83 kW/m2. Stable char formed after flame exposure fully protecting the garments underneath.

High Abrasion Resistance in Martindale Testing